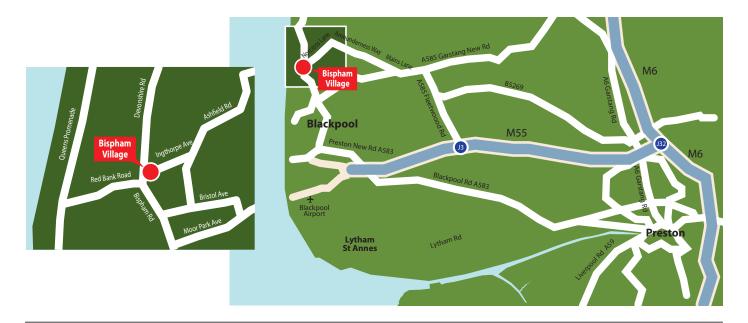

#### **LOCATION**

Our offices and shops are located within the heart of the vibrant and bustling village of Bispham, Blackpool, Lancashire. Located approximately 3 miles away from Blackpool town centre, local towns include Thornton Cleveleys, Poulton-Le-Fylde, Fleetwood, Lytham-St-Anne's and 20 miles from Preston City Centre.

Bispham Village is currently home to numerous long established retailers including Tesco, Well Pharmacy, Pizza Hut, Sayers, Coral, Bargain Booze, Seniors and the New Bispham Market and amongst these cafes, bars, beauty salons with the added bonus of free parking around the Village.

Bispham offers strong transport links to the M55/M6 motorways and Blackpool railway stations & airport.