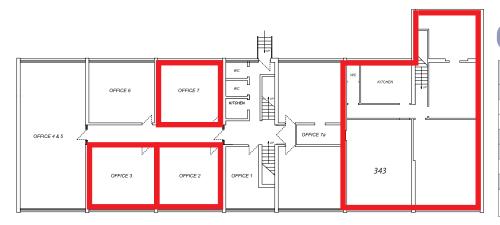

## 335 Red Bank Road Bispham

#### First Floor

| 335 Red Bank Road | Approx<br>Area ft² | Price PCM |  |
|-------------------|--------------------|-----------|--|
| Office - 1        | LET                | LET       |  |
| Office - 2        | 237                | £195      |  |
| Office - 3        | 239                | £197      |  |
| Office - 4 & 5    | LET                | LET       |  |
| Office - 6        | LET                | LET       |  |
| Office - 7        | 231                | £183      |  |
| Office - 7a       | LET                | LET       |  |
| 242 VACANT        |                    |           |  |

343 VACANT Viewings - Duxburys Tel: 01253 316919

#### **Second Floor**

| 335 Red Bank Road | Approx<br>Area ft² | Price PCM    |
|-------------------|--------------------|--------------|
| Office - 8 & 21   | LET                | LET          |
| Office - 9        | LET                | LET          |
| Office - 10       | LET                | LET          |
| Office - 11 & 12  | 558                | £451         |
| Office - 14       | 234 <b>REI</b>     | UCED TO £166 |
| Office - 15       | 234 <b>REI</b>     | UCED TO £166 |
| Office - 16 - 18  | 621                | £502         |
| Office - 20       | LET                | LET          |
| Office - 19       | 407                | £329         |