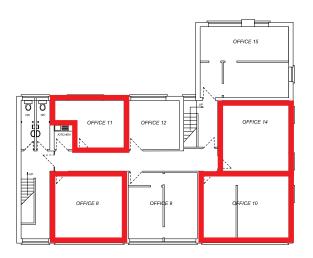

### **Second Floor**

| 321 Red Bank Road | Approx Area ft <sup>2</sup> | Price PCM |
|-------------------|-----------------------------|-----------|
| Office - 8        | 239                         | £197      |
| Office - 9        | LET                         | LET       |
| Office - 10       | 300                         | £247      |
| Office - 11       | 145                         | £119      |
| Office - 12       | LET                         | LET       |
| Office - 14       | 248 REDUCED TO £166         |           |
| Office - 15       | LET                         | LET       |