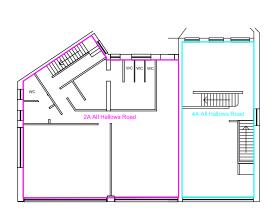

e - 6        | LET                         | LET       |
| Office - 7        | 326                         | £263      |



### **Second Floor**

| 321 Red Bank Road | Approx Area ft <sup>2</sup> | Price PCM |
|-------------------|-----------------------------|-----------|
| Office - 8        | 239                         | £197      |
| Office - 9        | LET                         | LET       |
| Office - 10       | 300                         | £247      |
| Office - 11       | 145                         | £119      |
| Office - 12       | LET                         | LET       |
| Office - 14       | 248 REDUCED TO £166         |           |
| Office - 15       | LET                         | LET       |

## **Aldon Construction Company Limited**

# 2a&4a All Hallows Road Bispham



## First Floor



## Second Floor



### **Aldon Construction Company Limited**

## 335 Red Bank Road Bispham



#### First Floor

| 335 Red Bank Road | Approx<br>Area ft² | Price PCM |  |
|-------------------|--------------------|-----------|--|
| Office - 1        | LET                | LET       |  |
| Office - 2        | 237                | £195      |  |
| Office - 3        | 239                | £197      |  |
| Office - 4 & 5    | LET                | LET       |  |
| Office - 6        | LET                | LET       |  |
| Office - 7        | 231                | £183      |  |
| Office - 7a       | LET                | LET       |  |
| 242 VACANT        |                    |           |  |

343 VACANT Viewings - Duxburys Tel: 01253 316919



#### **Second Floor**

| 335 Red B