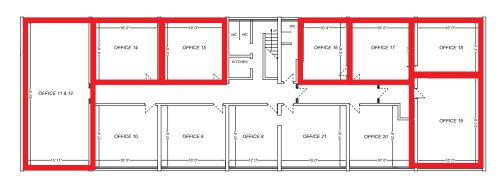

# 321 Red Bank Road Bispham

### **First Floor**

| 321 Red Bank Road | Approx Area ft <sup>2</sup> | Price PCM |
|-------------------|-----------------------------|-----------|
| Office - 1        | LET                         | LET       |
| Office - 2        | LET                         | LET       |
| Office - 3        | LET                         | LET       |
| Office - 4        | LET                         | LET       |
| Office - 5        | LET                         | LET       |
| Office - 6        | LET                         | LET       |
| Office - 7        | 326                         | £263      |

### **Second Floor**

| 321 Red Bank Road | Approx Area ft <sup>2</sup> | Price PCM |
|-------------------|-----------------------------|-----------|
| Office - 8        | 239                         | £197      |
| Office - 9        | LET                         | LET       |
| Office - 10       | 300                         | £247      |
| Office - 11       | 145                         | £119      |
| Office - 12       | LET                         | LET       |
| Office - 14       | 248 REDUCED TO £166         |           |
| Office - 15       | LET                         | LET       |