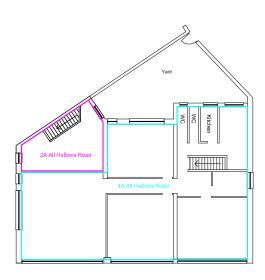

| LET       |
| Office - 7        | 326                         | £263      |



### **Second Floor**

| 321 Red Bank Road | Approx Area ft <sup>2</sup> | Price PCM |
|-------------------|-----------------------------|-----------|
| Office - 8        | 239                         | £197      |
| Office - 9        | LET                         | LET       |
| Office - 10       | 300                         | £247      |
| Office - 11       | 145                         | £119      |
| Office - 12       | LET                         | LET       |
| Office - 14       | 248 REDUCED TO £166         |           |
| Office - 15       | LET                         | LET       |

## **Aldon Construction Company Limited**

# 2a&4a All Hallows Road Bispham



## First Floor



## Second Floor



### **Aldon Construction Company Limited**

## 335 Red Bank Road Bispham



#### First Floor

| 335 Red Bank Road | Approx<br>Area ft² | Price PCM |  |
|-------------------|--------------------|-----------|--|
| Office - 1        | LET                | LET       |  |
| Office - 2        | 237                | £195      |  |
| Office - 3        | 239                | £197      |  |
| Office - 4 & 5    | LET                | LET       |  |
| Office - 6        | LET                | LET       |  |
| Office - 7        | 231                | £183      |  |
| Office - 7a       | LET                | LET       |  |
| 242 VACANT        |                    |           |  |

343 VACANT Viewings - Duxburys Tel: 01253 316919



#### **Second Floor**

| 335 Red Bank Road | Approx<