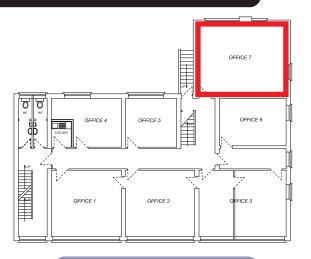

### **First Floor**

| 321 Red Bank Road | Approx Area ft <sup>2</sup> | Price PCM |
|-------------------|-----------------------------|-----------|
| Office - 1        | LET                         | LET       |
| Office - 2        | LET                         | LET       |
| Office - 3        | LET                         | LET       |
| Office - 4        | LET                         | LET       |
| Office - 5        | LET                         | LET       |
| Office - 6        | LET                         | LET       |
| Office - 7        | 326                         | £263      |