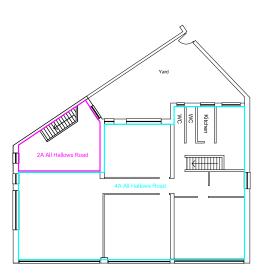

| LET                         | LET       |
| Office - 7        | 326                         | £263      |



## **Second Floor**

| 321 Red Bank Road | Approx Area ft <sup>2</sup> | Price PCM |
|-------------------|-----------------------------|-----------|
| Office - 8        | 239                         | £197      |
| Office - 9        | LET                         | LET       |
| Office - 10       | 300                         | £247      |
| Office - 11       | 145                         | £119      |
| Office - 12       | LET                         | LET       |
| Office - 14       | 248 REDUCED TO £180         |           |
| Office - 15       | LET                         | LET       |

# **Aldon Construction Company Limited**

# 2a&4a All Hallows Road Bispham



First Floor



# Second Floor



## **Aldon Construction Company Limited**

# 335 Red Bank Road Bispham



### First Floor

| 335 Red Bank Road | Approx<br>Area ft² | Price PCM |  |
|-------------------|--------------------|-----------|--|
| Office - 1        | LET                | LET       |  |
| Office - 2        | 237                | £195      |  |
| Office - 3        | 239                | £197      |  |
| Office - 4 & 5    | LET                | LET       |  |
| Office - 6        | LET                | LET       |  |
| Office - 7        | 231                | £183      |  |
| Office - 7a       | LET                | LET       |  |
| 2.42.VACANT       |                    |           |  |

343 VACANT Viewings - Duxburys Tel: 01253 316919



### **Second Floor**

| 335 Red Bank Road | Approx<br>Ar