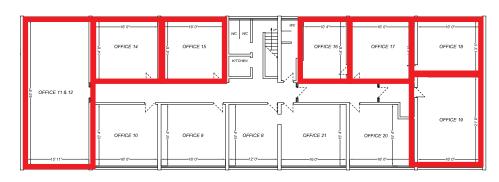

## **First Floor**

| 321 Red Bank Road | Approx Area ft <sup>2</sup> | Price PCM |
|-------------------|-----------------------------|-----------|
| Office - 1        | LET                         | LET       |
| Office - 2        | LET                         | LET       |
| Office - 3        | LET                         | LET       |
| Office - 4        | LET                         | LET       |
| Office - 5        | LET                         | LET       |
| Office - 6        | LET                         | LET       |
| Office - 7        | 326                         | £263      |

## **Second Floor**

| 321 Red Bank Road | Approx Area ft <sup>2</sup> | Price PCM |
|-------------------|-----------------------------|-----------|
| Office - 8        | 239                         | £197      |
| Office - 9        | LET                         | LET       |
| Office - 10       | 300                         | £247      |
| Office - 11       | 145                         | £119      |
| Office - 12       | LET                         | LET       |
| Office - 14       | 248 REDUCED TO £180         |           |
| Office - 15       | LET                         | LET       |