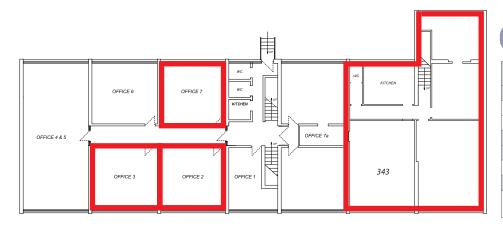

# 335 Red Bank Road Bispham

### First Floor

| 335 Red Bank Road | Approx<br>Area ft² | Price PCM |  |
|-------------------|--------------------|-----------|--|
| Office - 1        | LET                | LET       |  |
| Office - 2        | 237                | £195      |  |
| Office - 3        | 239                | £197      |  |
| Office - 4 & 5    | LET                | LET       |  |
| Office - 6        | LET                | LET       |  |
| Office - 7        | 231                | £183      |  |
| Office - 7a       | LET                | LET       |  |
| 2.42.VACANT       |                    |           |  |

343 VACANT Viewings - Duxburys Tel: 01253 316919

### **Second Floor**

| 335 Red Bank Road | Approx<br>Area ft² | Price PCM     |
|-------------------|--------------------|---------------|
| Office - 8 & 21   | LET                | LET           |
| Office - 9        | LET                | LET           |
| Office - 10       | LET                | LET           |
| Office - 11 & 12  | 558                | £451          |
| Office - 14       | 234 <b>REI</b>     | OUCED TO £180 |
| Office - 15       | 234 <b>REI</b>     | UCED TO £180  |
| Office - 16 - 18  | 621                | £502          |
| Office - 20       | LET                | LET           |
| Office - 19       | 407                | £329          |