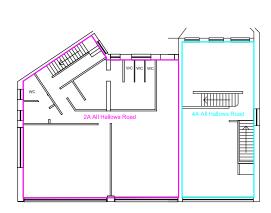

ice - 6        | LET                         | LET       |
| Office - 7        | 326                         | £263      |



## **Second Floor**

| 321 Red Bank Road | Approx Area ft <sup>2</sup> | Price PCM |
|-------------------|-----------------------------|-----------|
| Office - 8        | 239                         | £197      |
| Office - 9        | LET                         | LET       |
| Office - 10       | 300                         | £247      |
| Office - 11       | 145                         | £119      |
| Office - 12       | LET                         | LET       |
| Office - 14       | 248 REDUCED TO £180         |           |
| Office - 15       | LET                         | LET       |

# **Aldon Construction Company Limited**

# 2a&4a All Hallows Road Bispham



First Floor



# Second Floor



## **Aldon Construction Company Limited**

# 335 Red Bank Road Bispham



### First Floor

| 335 Red Bank Road | Approx<br>Area ft² | Price PCM |  |
|-------------------|--------------------|-----------|--|
| Office - 1        | LET                | LET       |  |
| Office - 2        | 237                | £195      |  |
| Office - 3        | 239                | £197      |  |
| Office - 4 & 5    | LET                | LET       |  |
| Office - 6        | LET                | LET       |  |
| Office - 7        | 231                | £183      |  |
| Office - 7a       | LET                | LET       |  |
| 2.42.VACANT       |                    |           |  |

343 VACANT Viewings - Duxburys Tel: 01253 316919



### **Second Floor**

| 335 Red Bank Road