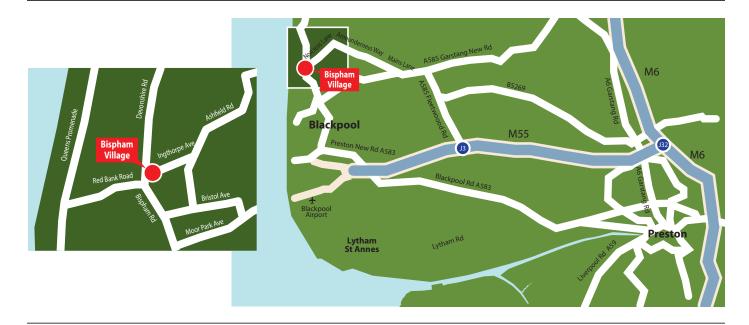

#### **LOCATION**

Our offices and shops are located within the heart of the vibrant and bustling village of Bispham, Blackpool, Lancashire. Located approximately 3 miles away from Blackpool town centre, local towns include Thornton Cleveleys, Poulton-Le-Fylde, Fleetwood, Lytham-St-Anne's and 20 miles from Preston City Centre.

Bispham Village is currently home to numerous long established retailers including Tesco, Well Pharmacy, Pizza Hut, Sayers, Coral, Bargain Booze, Seniors and the New Bispham Market and amongst these cafes, bars, beauty salons with the added bonus of free parking around the Village.

Bispham offers strong transport links to the M55/M6 motorways and Blackpool railway stations & airport.

Glasdon House Preston New Road Blackpool Lancashire

FY4 4WA

Tel: 01253 600430

Email: info@aldonproperty.com