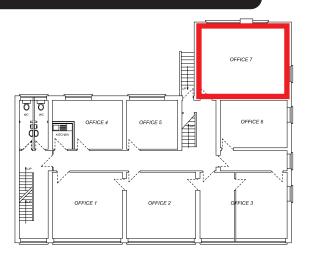

## **First Floor**

| 321 Red Bank Road | Approx Area ft <sup>2</sup> | Price PCM |
|-------------------|-----------------------------|-----------|
| Office - 1        | LET                         | LET       |
| Office - 2        | LET                         | LET       |
| Office - 3        | LET                         | LET       |
| Office - 4        | LET                         | LET       |
| Office - 5        | LET                         | LET       |
| Office - 6        | LET                         | LET       |
| Office - 7        | 326                         | £263      |