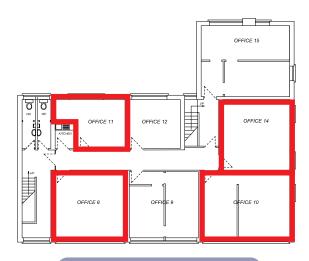

## **Second Floor**

| 321 Red Bank Road | Approx Area ft <sup>2</sup> | Price PCM |
|-------------------|-----------------------------|-----------|
| Office - 8        | 239                         | £197      |
| Office - 9        | LET                         | LET       |
| Office - 10       | 300                         | £247      |
| Office - 11       | 145                         | £119      |
| Office - 12       | LET                         | LET       |
| Office - 14       | 248 REDUCED TO £180         |           |
| Office - 15       | LET                         | LET       |