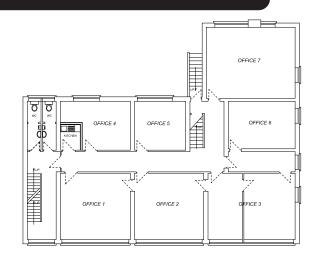

### **First Floor**

| 321 Red Bank Road | Approx Area ft <sup>2</sup> | Price PCM |
|-------------------|-----------------------------|-----------|
| Office - 1        | LET                         | LET       |
| Office - 2        | LET                         | LET       |
| Office - 3        | LET                         | LET       |
| Office - 4        | LET                         | LET       |
| Office - 5        | LET                         | LET       |
| Office - 6        | LET                         | LET       |
| Office - 7        | LET                         | LET       |

### **Second Floor**

| 321 Red Bank Road | Approx Area ft <sup>2</sup> | Price PCM  |
|-------------------|-----------------------------|------------|
| Office - 8        | 239                         | £197       |
| Office - 9        | LET                         | LET        |
| Office - 10       | 300                         | £247       |
| Office - 11       | 145                         | £119       |
| Office - 12       | 129                         | £106       |
| Office - 14       | 248 REDUC                   | ED TO £180 |
| Office - 15       | LET                         | LET        |