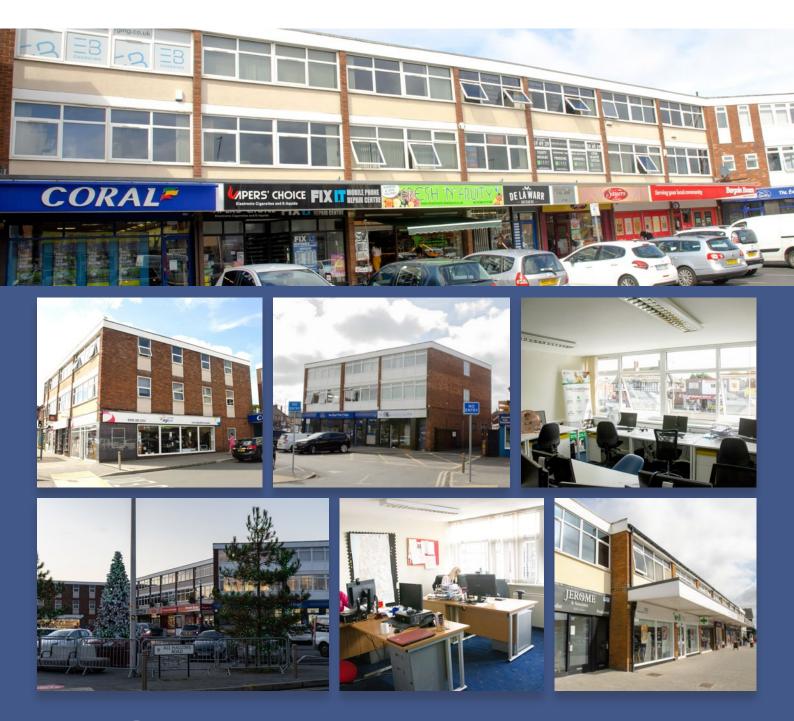

#### LOCATION

Our offices and shops are located within the heart of the vibrant and bustling village of Bispham, Blackpool, Lancashire. Located approximately 3 miles away from Blackpool town centre, local towns include Thornton Cleveleys, Poulton-Le-Fylde, Fleetwood, Lytham-St-Anne's and 20 miles from Preston City Centre.

Bispham Village is currently home to numerous long established retailers including Tesco, Well Pharmacy, Pizza Hut, Sayers, Coral, Bargain Booze, Seniors and the New Bispham Market and amongst these cafes, bars, beauty salons with the added bonus of free parking around the Village.

Bispham offers strong transport links to the M55/M6 motorways and Blackpool railway stations & airport.

Aldon Construction Company Limited Glasdon House Preston New Road Blackpool Lancashire FY4 4WA Tel: 01253 600430