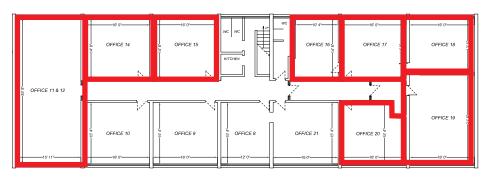

### **Second Floor**

| 321 Red Bank Road | Approx Area ft <sup>2</sup> | Price PCM  |
|-------------------|-----------------------------|------------|
| Office - 8        | 239                         | £197       |
| Office - 9        | LET                         | LET        |
| Office - 10       | 300                         | £247       |
| Office - 11       | 145                         | £119       |
| Office - 12       | 129                         | £106       |
| Office - 14       | 248 REDUC                   | ED TO £180 |
| Office - 15       | LET                         | LET        |

### **Second Floor**

| 335 Red Bank Road | Approx<br>Area ft²  | Price PCM     |
|-------------------|---------------------|---------------|
| Office - 8 & 21   | LET                 | LET           |
| Office - 9        | LET                 | LET           |
| Office - 10       | LET                 | LET           |
| Office - 11 & 12  | 558                 | £451          |
| Office - 14       | 234 REDUCED TO £180 |               |
| Office - 15       | 234 REI             | DUCED TO £180 |
| Office - 16 - 18  | 621                 | £502          |
| Office - 20       | 229                 | £189          |
| Office - 19       | 407                 | £329          |