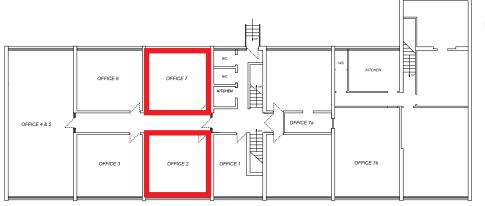

### **First Floor**

| 321 Red Bank Road | Approx Area ft <sup>2</sup> | Price PCM |
|-------------------|-----------------------------|-----------|
| Office - 1        | LET                         | LET       |
| Office - 2        | LET                         | LET       |
| Office - 3        | LET                         | LET       |
| Office - 4        | LET                         | LET       |
| Office - 5        | LET                         | LET       |
| Office - 6        | LET                         | LET       |
| Office - 7        | LET                         | LET       |

## 335 Red Bank Road Bispham

First Floor

| 335 Red Bank Road | Approx<br>Area ft² | Price PCM |
|-------------------|--------------------|-----------|
| Office - 1        | LET                | LET       |
| Office - 2        | 237                | £195      |
| Office - 3        | LET                | LET       |
| Office - 4 & 5    | LET                | LET       |
| Office - 6        | LET                | LET       |
| Office - 7        | 231                | £183      |
| Office - 7a       | LET                | LET       |
| Office - 7b       | LET                | LET       |