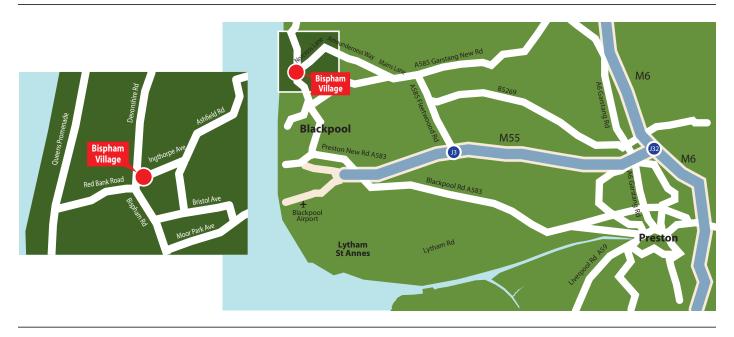

#### LOCATION

Our offices and shops are located within the heart of the vibrant and bustling village of Bispham, Blackpool, Lancashire. Located approximately 3 miles away from Blackpool town centre, local towns include Thornton Cleveleys, Poulton-Le-Fylde, Fleetwood, Lytham-St-Anne's and 20 miles from Preston City Centre.

Bispham offers strong transport links to the M55/M6 motorways and Blackpool railway stations & airport.

Aldon Construction Company Limited Glasdon House Preston New Road Blackpool Lancashire FY4 4WA Tel: 01253 600430