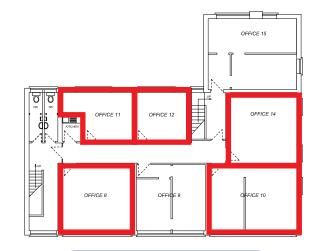

### **Second Floor**

| 321 Red Bank Road | Approx Area ft <sup>2</sup> | Price PCM  |
|-------------------|-----------------------------|------------|
| Office - 8        | 239                         | £197       |
| Office - 9        | LET                         | LET        |
| Office - 10       | 300                         | £247       |
| Office - 11       | 145                         | £119       |
| Office - 12       | 129                         | £106       |
| Office - 14       | 248 REDUC                   | ED TO £180 |
| Office - 15       | LET                         | LET        |