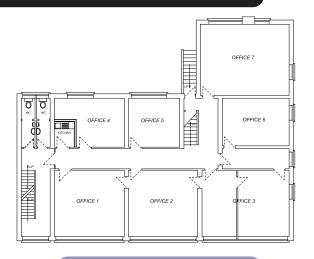

#### **First Floor**

| 321 Red Bank Road | Approx Area ft <sup>2</sup> | Price PCM |
|-------------------|-----------------------------|-----------|
| Office - 1        | LET                         | LET       |
| Office - 2        | LET                         | LET       |
| Office - 3        | LET                         | LET       |
| Office - 4        | LET                         | LET       |
| Office - 5        | LET                         | LET       |
| Office - 6        | LET                         | LET       |
| Office - 7        | LET                         | LET       |

#### **Second Floor**

| 321 Red Bank Road | Approx Area ft <sup>2</sup> | Price PCM |
|-------------------|-----------------------------|-----------|
| Office - 8        | 239                         | £197      |
| Office - 9        | LET                         | LET       |
| Office - 10       | 300                         | £247      |
| Office - 11       | 145                         | £119      |
| Office - 12       | LET                         | LET       |
| Office - 14       | 248 REDUCED TO £179         |           |
| Office - 15       | LET                         | LET       |