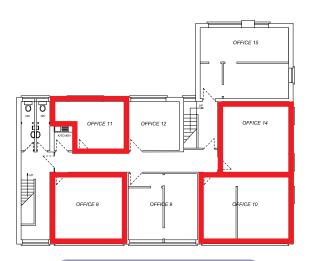

## 321 Red Bank Road Bispham

#### **Second Floor**

| 321 Red Bank Road | Approx Area ft <sup>2</sup> | Price PCM |
|-------------------|-----------------------------|-----------|
| Office - 8        | 239                         | £197      |
| Office - 9        | LET                         | LET       |
| Office - 10       | 300                         | £247      |
| Office - 11       | 145                         | £119      |
| Office - 12       | LET                         | LET       |
| Office - 14       | 248 REDUCED TO £179         |           |
| Office - 15       | LET                         | LET       |