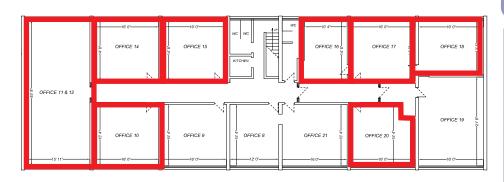

#### **Second Floor**

| 335 Red Bank Road | Approx<br>Area ft² | Price PCM     |
|-------------------|--------------------|---------------|
| Office - 8 & 21   | LET                | LET           |
| Office - 9        | LET                | LET           |
| Office - 10       | 244                | £201          |
| Office - 11 & 12  | 558                | £451          |
| Office - 14       | 234 <b>REI</b>     | DUCED TO £143 |
| Office - 15       | 234 <b>REI</b>     | DUCED TO £143 |
| Office - 16 - 18  | 621                | £492          |
| Office - 20       | 229                | £189          |
| Office - 19       | LET                | LET           |