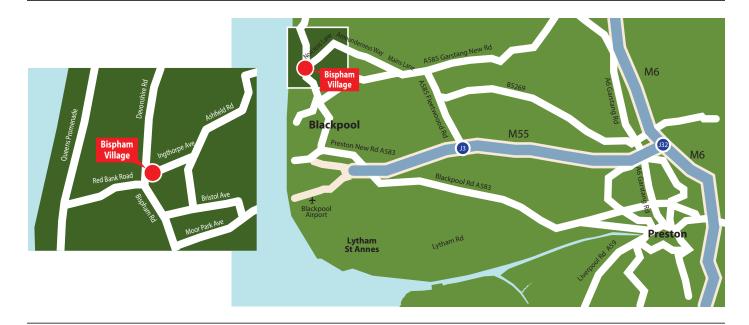

#### **LOCATION**

Our offices and shops are located within the heart of the vibrant and bustling village of Bispham, Blackpool, Lancashire. Located approximately 3 miles away from Blackpool town centre, local towns include Thornton Cleveleys, Poulton-Le-Fylde, Fleetwood, Lytham-St-Anne's and 20 miles from Preston City Centre.

Bispham offers strong transport links to the M55/M6 motorways and Blackpool railway stations & airport.