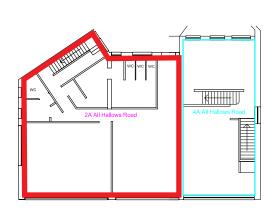

## 2a&4a All Hallows Road Bispham

First Floor

## Second Floor

| Office | Approx Area ft <sup>2</sup> | Price PCM |
|--------|-----------------------------|-----------|
| 2A     | 1,048                       | £666.67   |
| 4A     | LET                         | LET       |