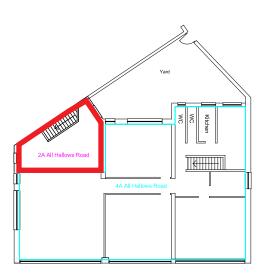

## 2a&4a All Hallows Road Bispham

First Floor

## Second Floor

| Office | Approx Area ft <sup>2</sup> | Price PCM |
|--------|-----------------------------|-----------|
| 2A     | 1,048                       | £666.67   |
| 4A     | LET                         | LET       |