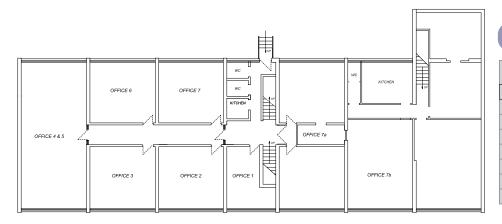

## 335 Red Bank Road Bispham

#### **First Floor**

| 335 Red Bank Road | Approx<br>Area ft² | Price PCM |
|-------------------|--------------------|-----------|
| Office - 1        | LET                | LET       |
| Office - 2        | LET                | LET       |
| Office - 3        | LET                | LET       |
| Office - 4 & 5    | LET                | LET       |
| Office - 6        | LET                | LET       |
| Office - 7        | LET                | LET       |
| Office - 7a       | LET                | LET       |
| Office - 7b       | LET                | LET       |

#### **Second Floor**

| 335 Red Bank Road | Approx<br>Area ft² | Price PCM     |
|-------------------|--------------------|---------------|
| Office - 8 & 21   | LET                | LET           |
| Office - 9        | LET                | LET           |
| Office - 10       | 244                | £201          |
| Office - 11 & 12  | 558                | £451          |
| Office - 14       | 234 <b>REI</b>     | DUCED TO £143 |
| Office - 15       | 234 <b>REI</b>     | DUCED TO £143 |
| Office - 16 - 18  | 621                | £492          |
| Office - 20       | 229                | £189          |
| Office - 19       | LET                | LET           |